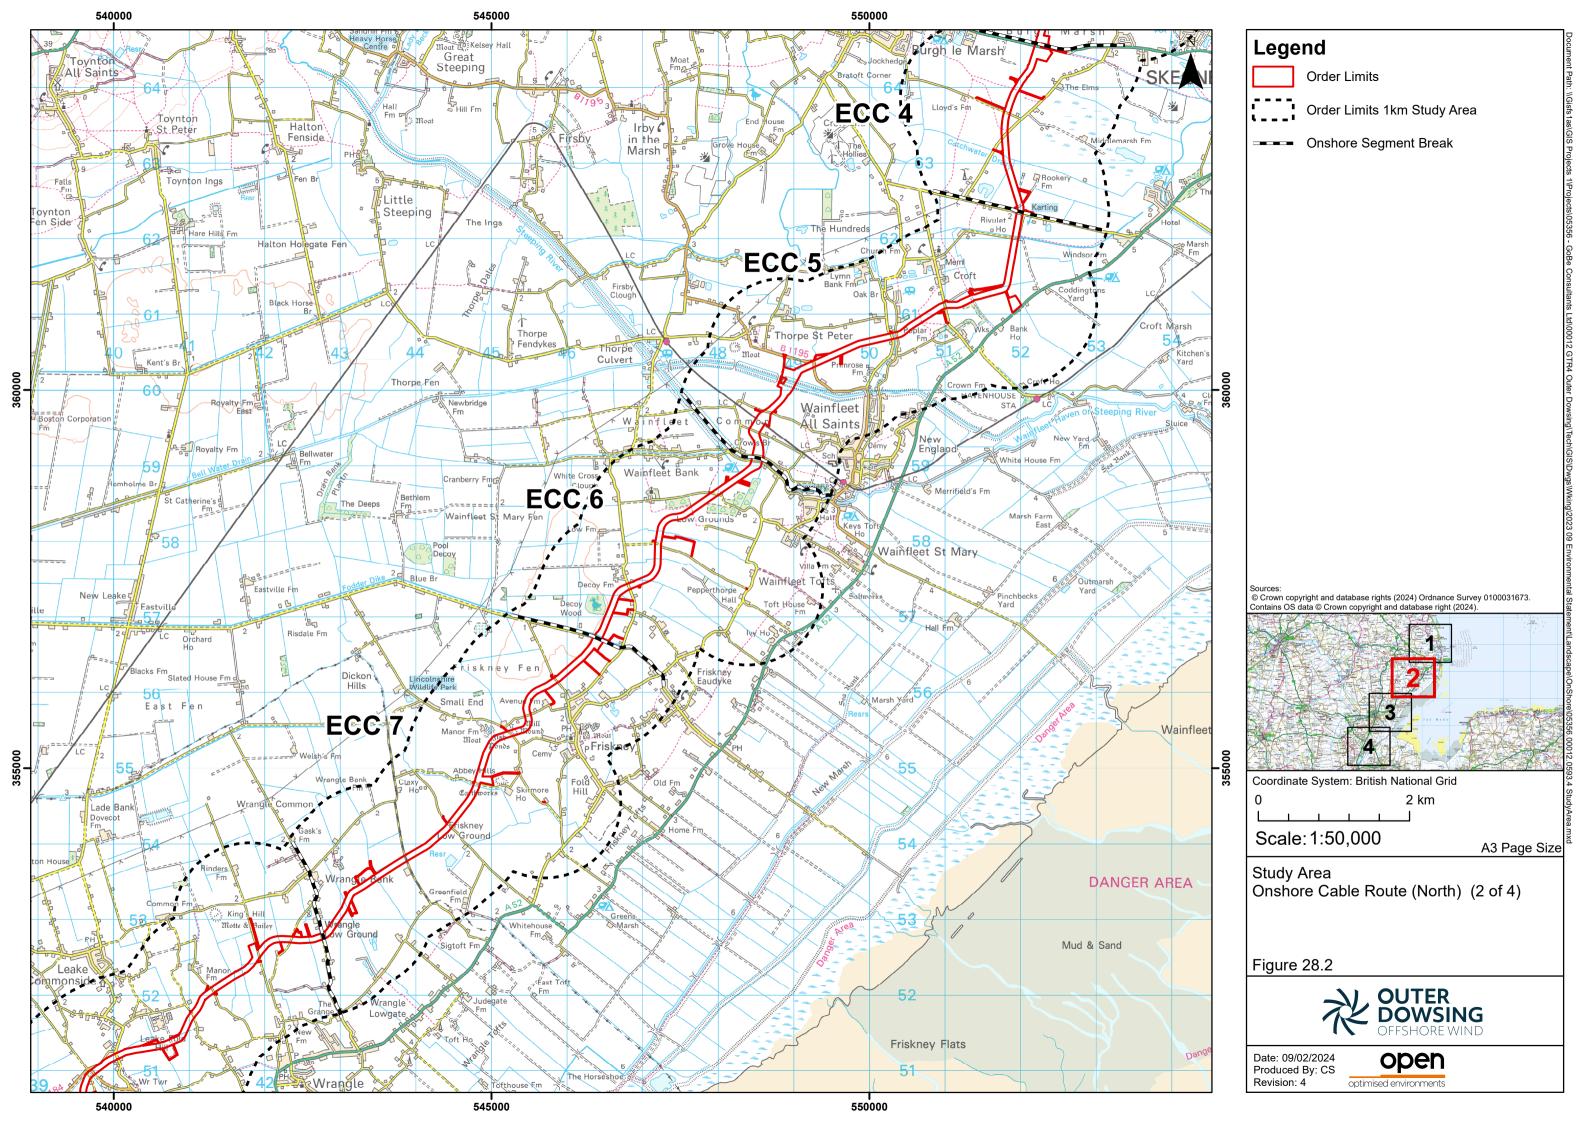

## **Table of Figures**

- Figure 28.1 Study Area Landfall / Onshore Cable Route (1 of 4) (Document Reference: 6.2.28.1)
- Figure 28.2 Study Area Landfall / Onshore Cable Route (2 of 4) (Document Reference: 6.2.28.2)
- Figure 28.3 Study Area Landfall / Onshore Cable Route (3 of 4) (Document Reference: 6.2.28.3)
- Figure 28.4 Study Area Landfall / Onshore Cable Route (4 of 4) (Document Reference: 6.2.28.4)
- Figure 28.5 OnSS Bare Ground ZTV (Document Reference: 6.2.28.5)
- Figure 28.6 OnSS Screened ZTV (Document Reference: 6.2.28.6)
- Figure 28.7 National Landscape Character Areas (Document Reference: 6.2.28.7)