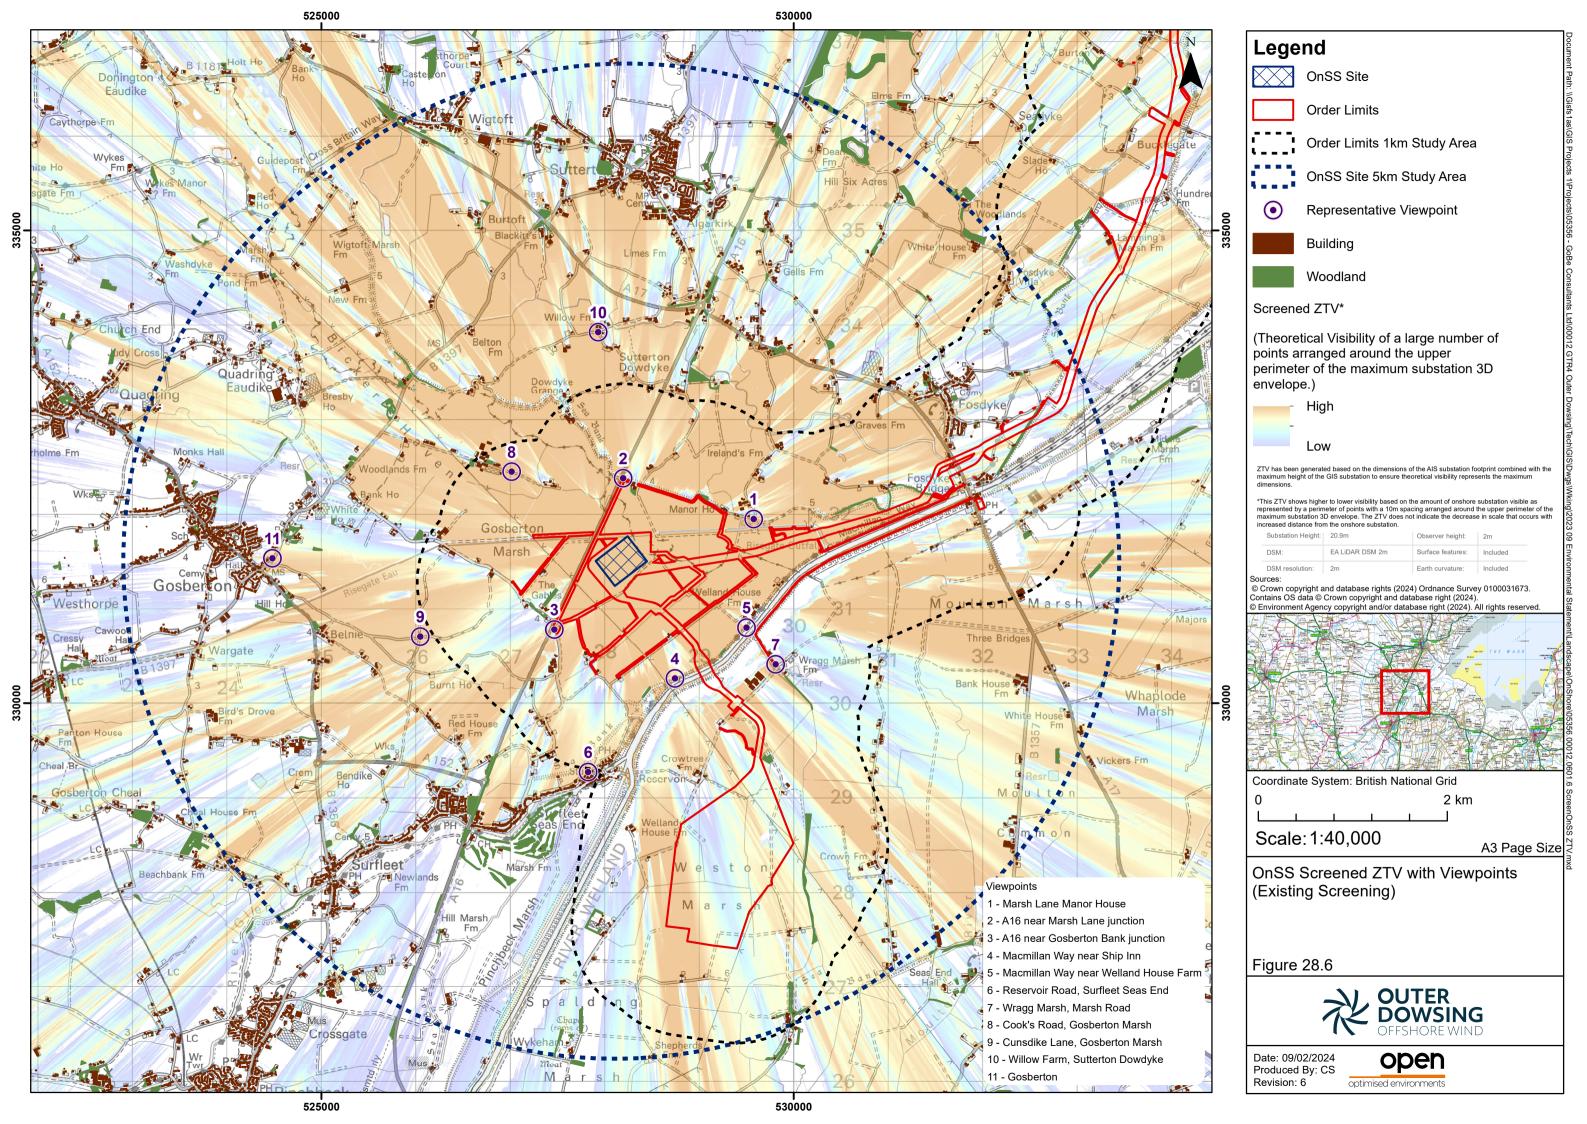

## **Table of Figures**

- Figure 28.1 Study Area Landfall / Onshore Cable Route (1 of 4) (Document Reference: 6.2.28.1)
- Figure 28.2 Study Area Landfall / Onshore Cable Route (2 of 4) (Document Reference: 6.2.28.2)
- Figure 28.3 Study Area Landfall / Onshore Cable Route (3 of 4) (Document Reference: 6.2.28.3)
- Figure 28.4 Study Area Landfall / Onshore Cable Route (4 of 4) (Document Reference: 6.2.28.4)
- Figure 28.5 OnSS Bare Ground ZTV (Document Reference: 6.2.28.5)
- Figure 28.6 OnSS Screened ZTV (Document Reference: 6.2.28.6)
- Figure 28.7 National Landscape Character Areas (Document Reference: 6.2.28.7)