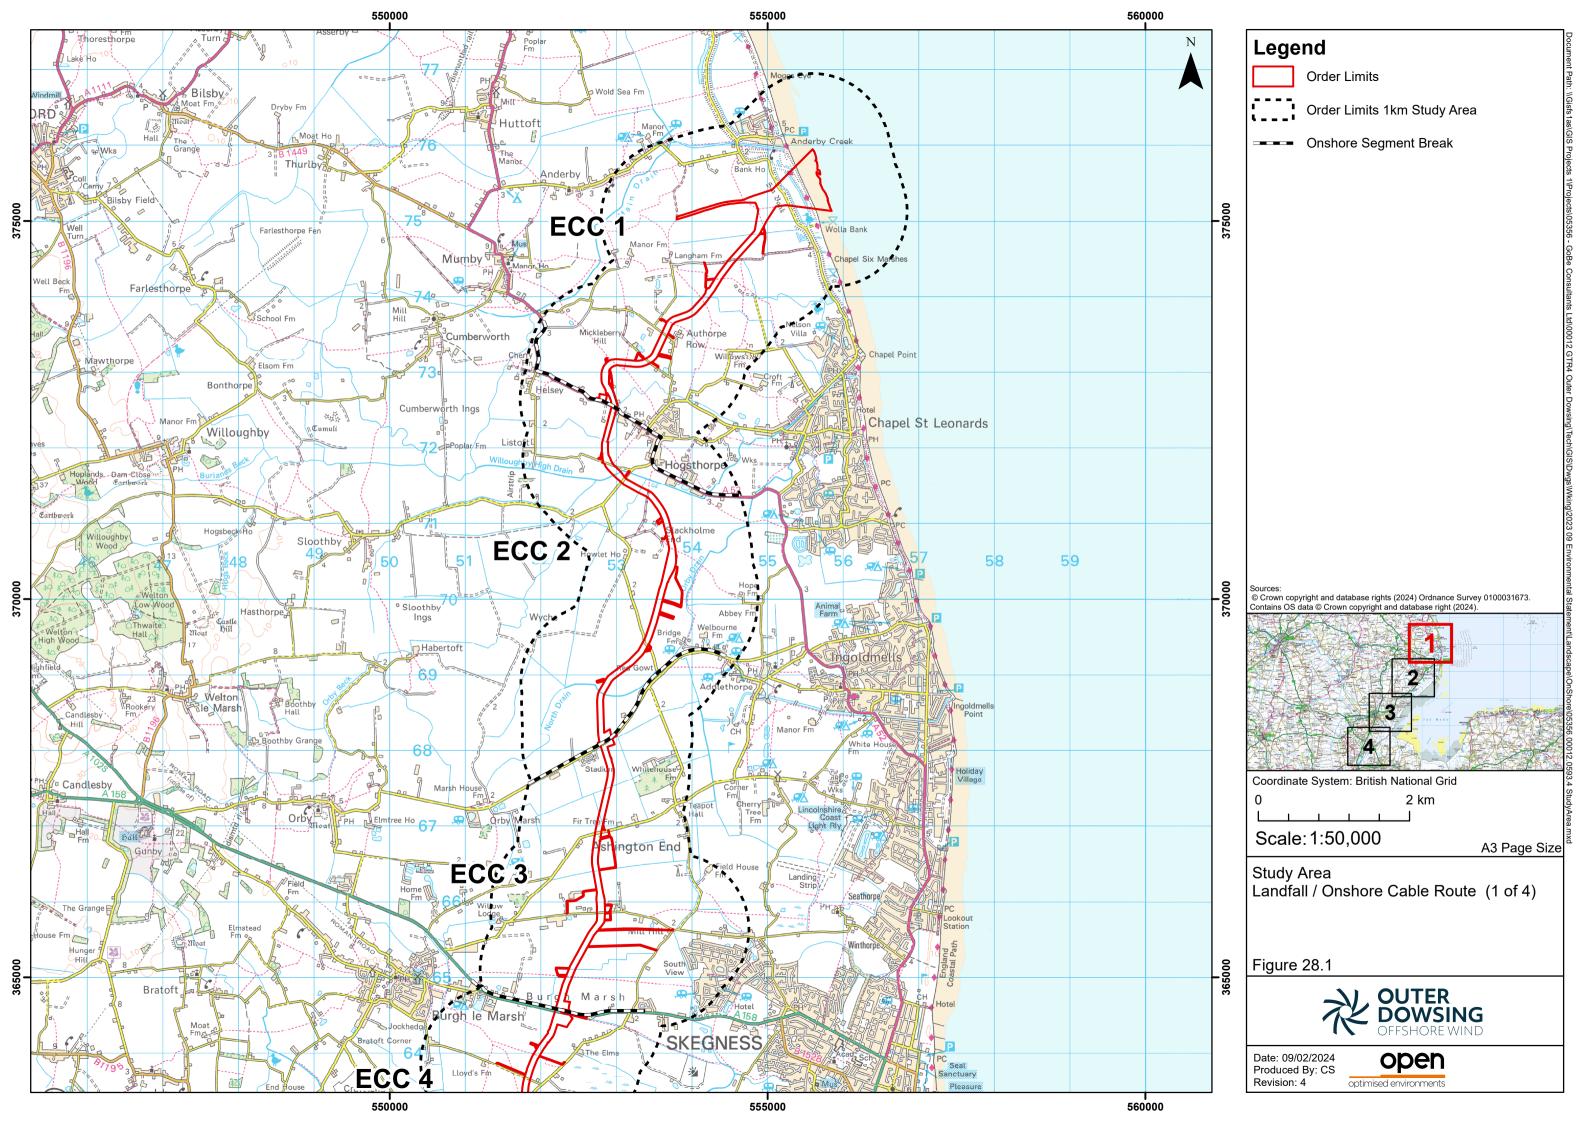

## **Table of Figures**

- Figure 28.1 Study Area Landfall / Onshore Cable Route (1 of 4) (Document Reference: 6.2.28.1)
- Figure 28.2 Study Area Landfall / Onshore Cable Route (2 of 4) (Document Reference: 6.2.28.2)
- Figure 28.3 Study Area Landfall / Onshore Cable Route (3 of 4) (Document Reference: 6.2.28.3)
- Figure 28.4 Study Area Landfall / Onshore Cable Route (4 of 4) (Document Reference: 6.2.28.4)
- Figure 28.5 OnSS Bare Ground ZTV (Document Reference: 6.2.28.5)
- Figure 28.6 OnSS Screened ZTV (Document Reference: 6.2.28.6)
- Figure 28.7 National Landscape Character Areas (Document Reference: 6.2.28.7)