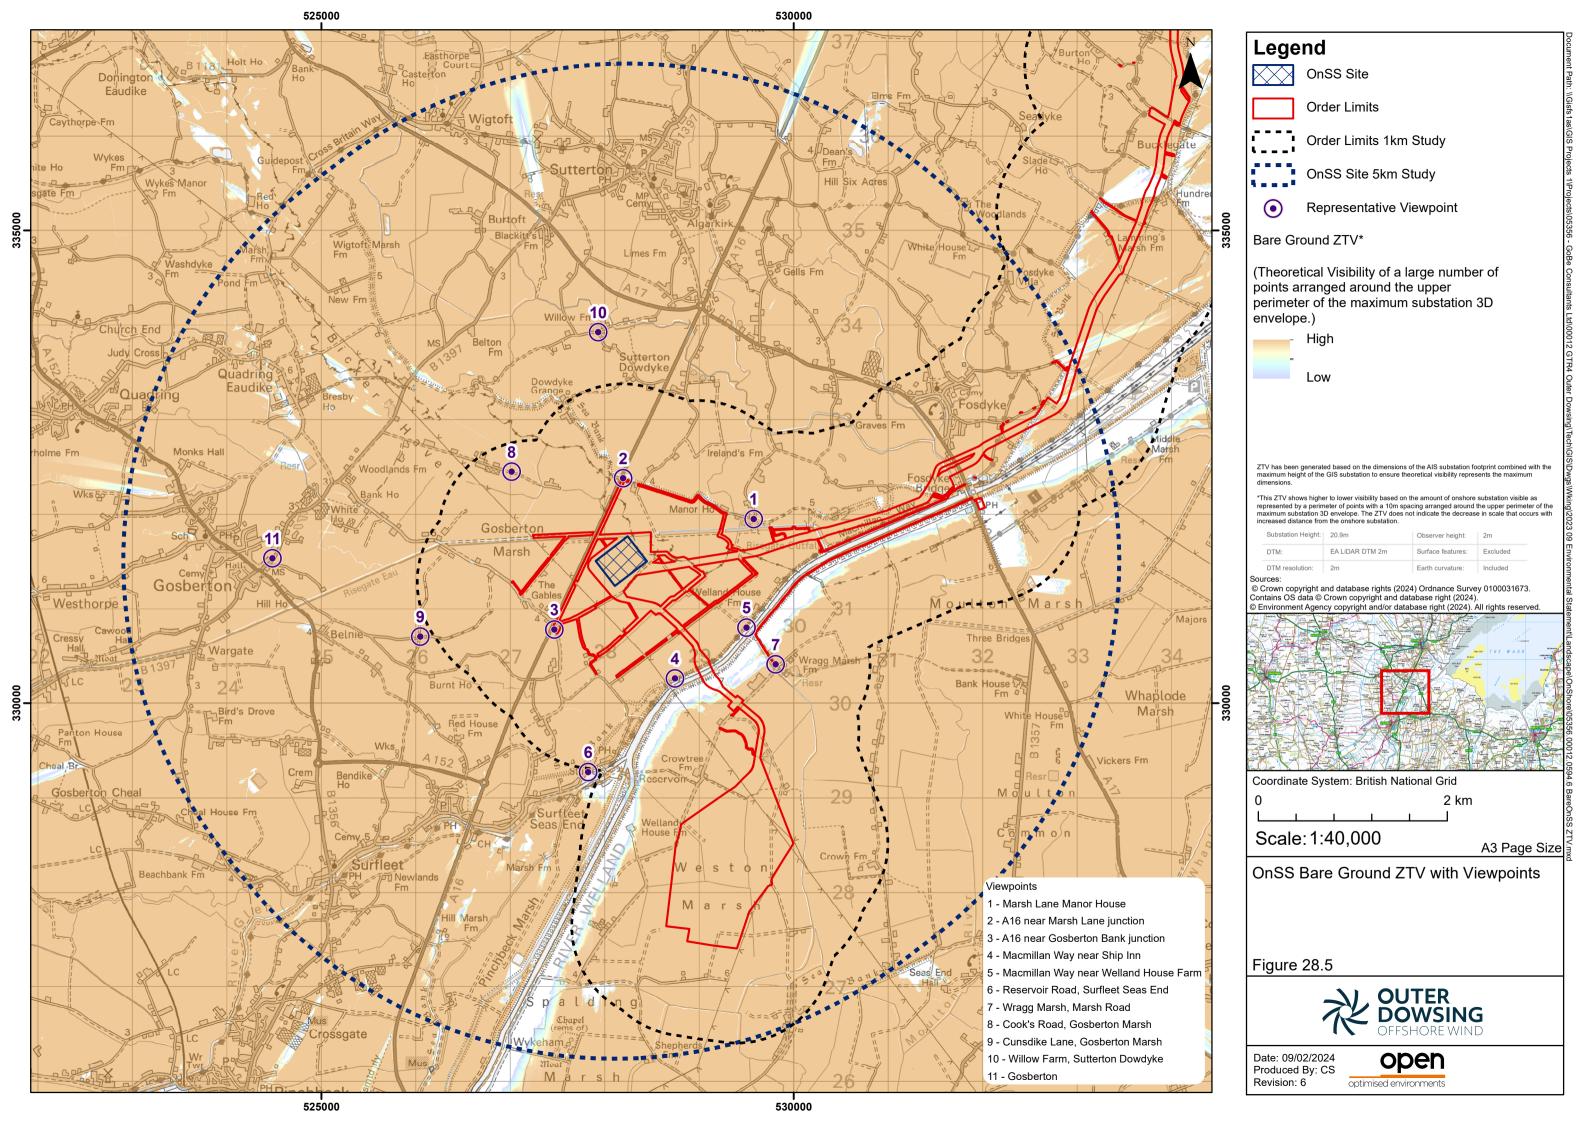

## **Table of Figures**

- Figure 28.1 Study Area Landfall / Onshore Cable Route (1 of 4) (Document Reference: 6.2.28.1)
- Figure 28.2 Study Area Landfall / Onshore Cable Route (2 of 4) (Document Reference: 6.2.28.2)
- Figure 28.3 Study Area Landfall / Onshore Cable Route (3 of 4) (Document Reference: 6.2.28.3)
- Figure 28.4 Study Area Landfall / Onshore Cable Route (4 of 4) (Document Reference: 6.2.28.4)
- Figure 28.5 OnSS Bare Ground ZTV (Document Reference: 6.2.28.5)
- Figure 28.6 OnSS Screened ZTV (Document Reference: 6.2.28.6)
- Figure 28.7 National Landscape Character Areas (Document Reference: 6.2.28.7)