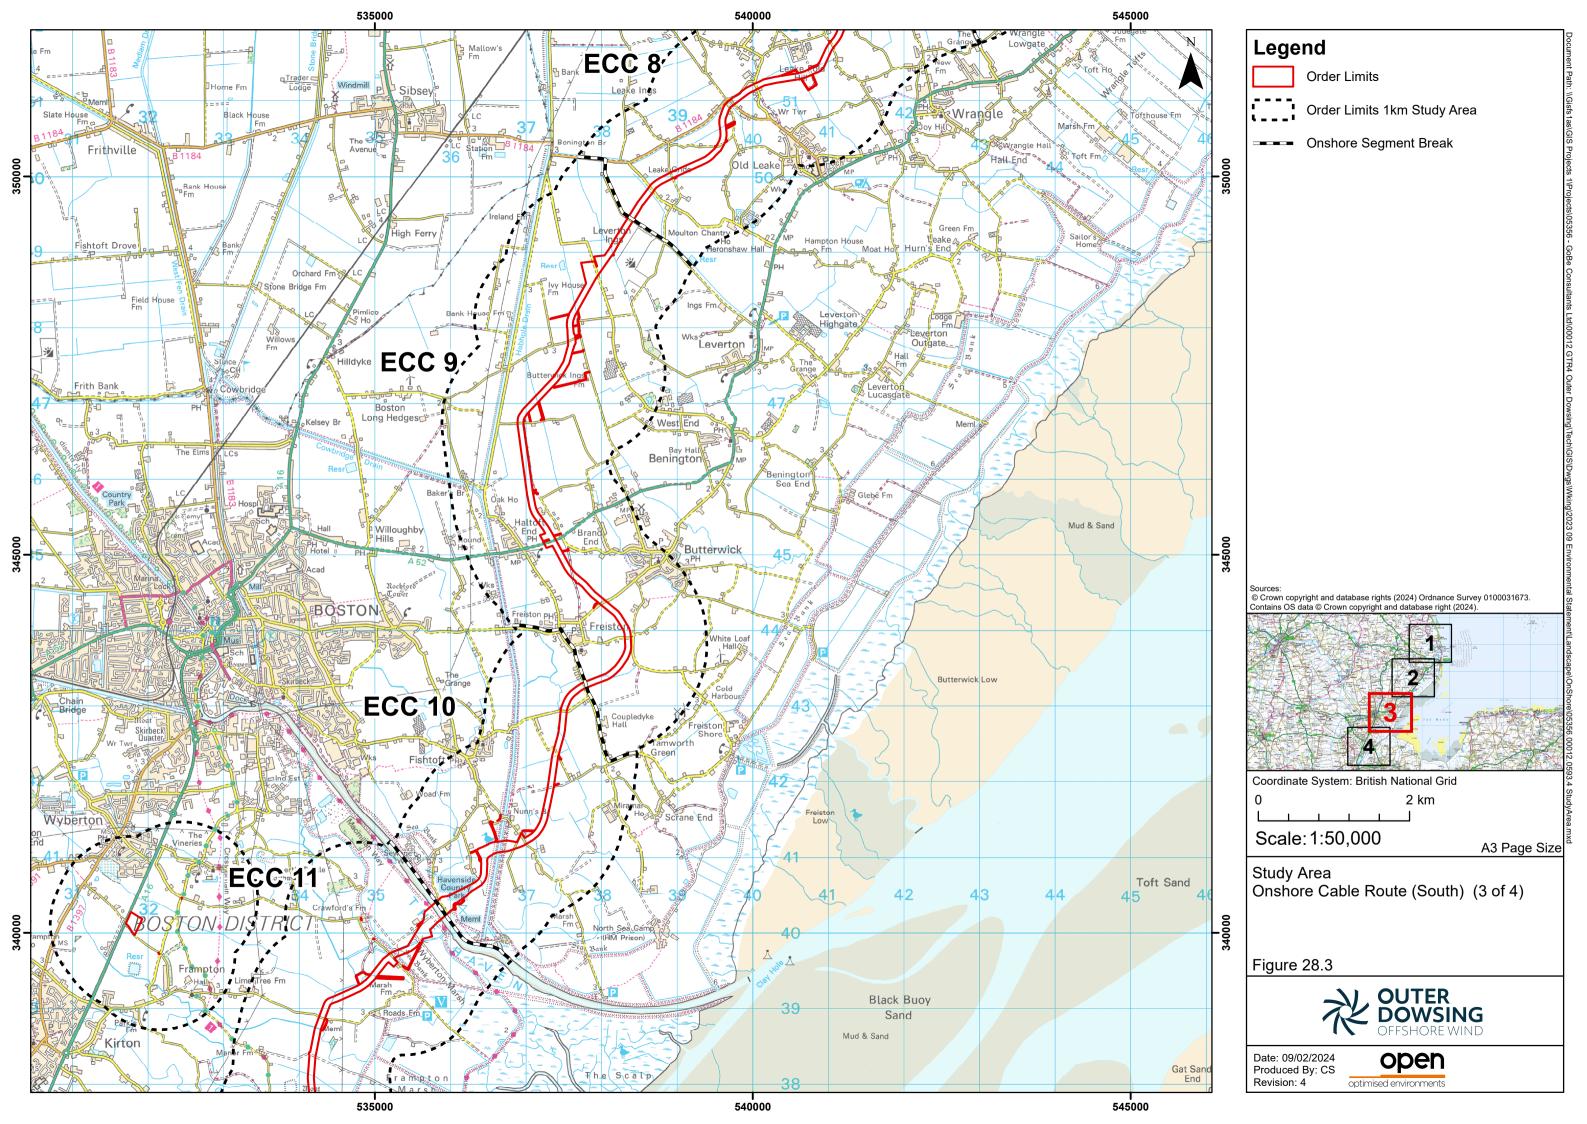

## **Table of Figures**

- Figure 28.1 Study Area Landfall / Onshore Cable Route (1 of 4) (Document Reference: 6.2.28.1)
- Figure 28.2 Study Area Landfall / Onshore Cable Route (2 of 4) (Document Reference: 6.2.28.2)
- Figure 28.3 Study Area Landfall / Onshore Cable Route (3 of 4) (Document Reference: 6.2.28.3)
- Figure 28.4 Study Area Landfall / Onshore Cable Route (4 of 4) (Document Reference: 6.2.28.4)
- Figure 28.5 OnSS Bare Ground ZTV (Document Reference: 6.2.28.5)
- Figure 28.6 OnSS Screened ZTV (Document Reference: 6.2.28.6)
- Figure 28.7 National Landscape Character Areas (Document Reference: 6.2.28.7)