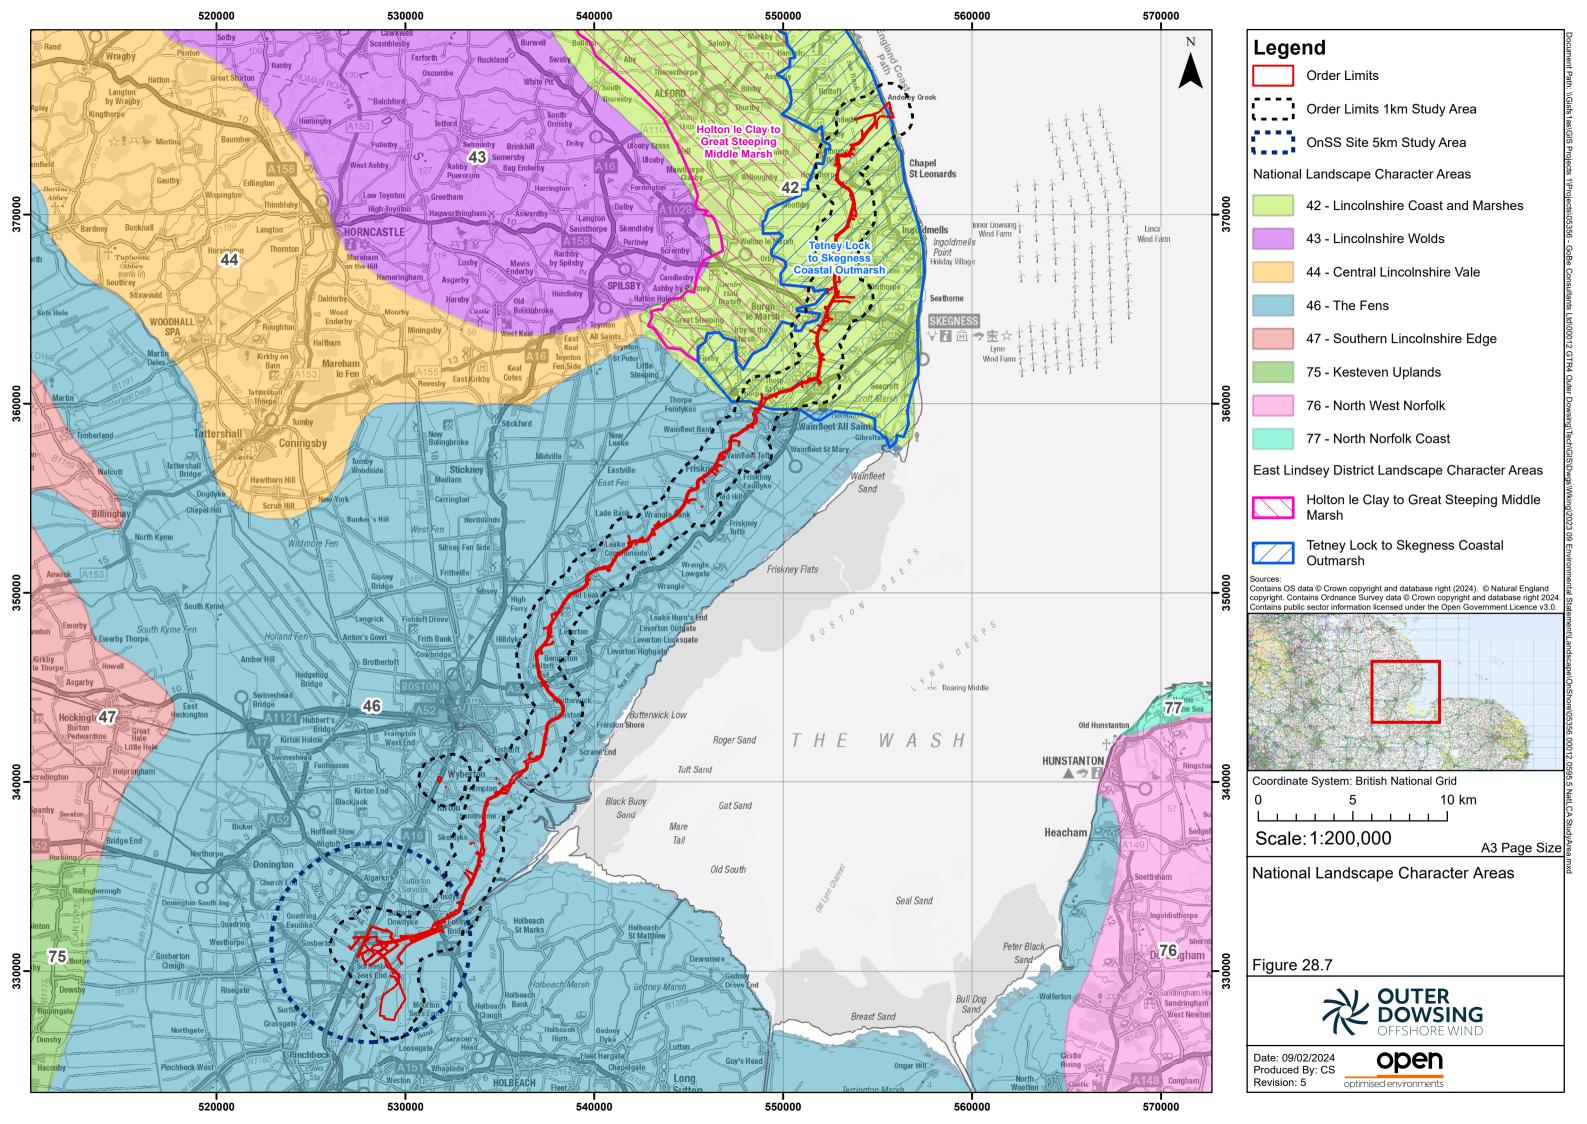

## **Table of Figures**

- Figure 28.1 Study Area Landfall / Onshore Cable Route (1 of 4) (Document Reference: 6.2.28.1)
- Figure 28.2 Study Area Landfall / Onshore Cable Route (2 of 4) (Document Reference: 6.2.28.2)
- Figure 28.3 Study Area Landfall / Onshore Cable Route (3 of 4) (Document Reference: 6.2.28.3)
- Figure 28.4 Study Area Landfall / Onshore Cable Route (4 of 4) (Document Reference: 6.2.28.4)
- Figure 28.5 OnSS Bare Ground ZTV (Document Reference: 6.2.28.5)
- Figure 28.6 OnSS Screened ZTV (Document Reference: 6.2.28.6)
- Figure 28.7 National Landscape Character Areas (Document Reference: 6.2.28.7)