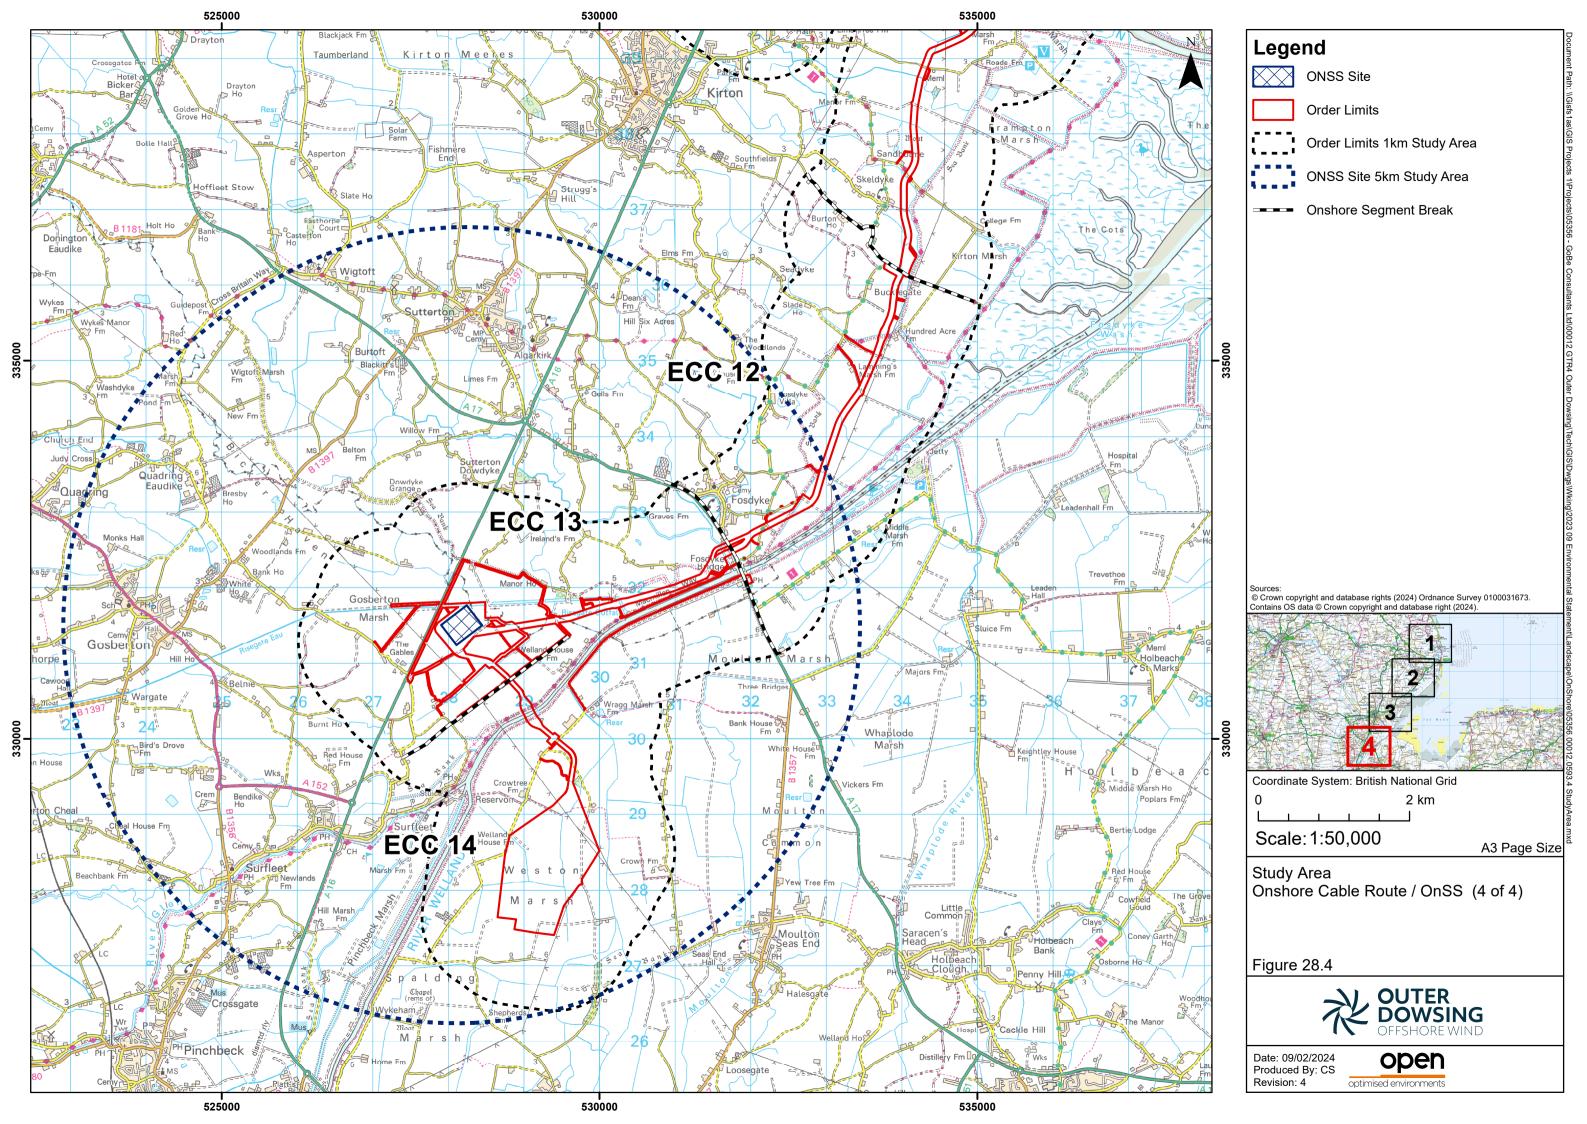

## **Table of Figures**

- Figure 28.1 Study Area Landfall / Onshore Cable Route (1 of 4) (Document Reference: 6.2.28.1)
- Figure 28.2 Study Area Landfall / Onshore Cable Route (2 of 4) (Document Reference: 6.2.28.2)
- Figure 28.3 Study Area Landfall / Onshore Cable Route (3 of 4) (Document Reference: 6.2.28.3)
- Figure 28.4 Study Area Landfall / Onshore Cable Route (4 of 4) (Document Reference: 6.2.28.4)
- Figure 28.5 OnSS Bare Ground ZTV (Document Reference: 6.2.28.5)
- Figure 28.6 OnSS Screened ZTV (Document Reference: 6.2.28.6)
- Figure 28.7 National Landscape Character Areas (Document Reference: 6.2.28.7)